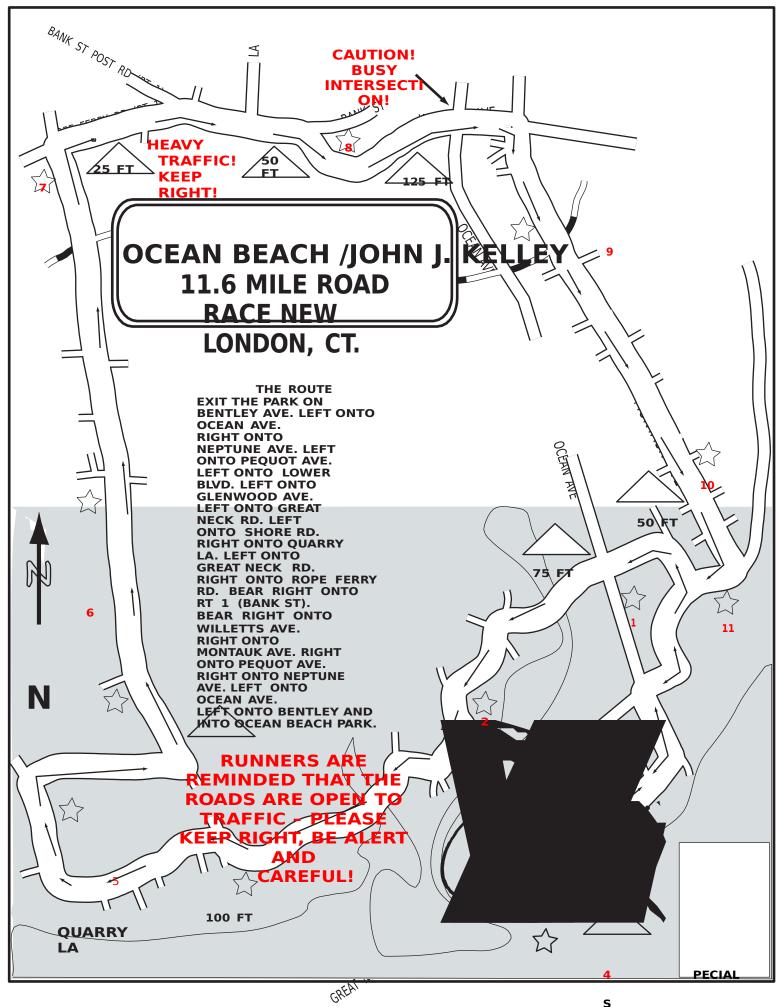

| 54 <sup>th</sup> 🗚                                                                                                                              |                                                   | OCEAN BEACH/JOHN & JESS                                                                                                                                                                                                                                                                                                                                                                              | IE KELLEY               |
|-------------------------------------------------------------------------------------------------------------------------------------------------|---------------------------------------------------|------------------------------------------------------------------------------------------------------------------------------------------------------------------------------------------------------------------------------------------------------------------------------------------------------------------------------------------------------------------------------------------------------|-------------------------|
| 11.6 MILE ROAD RACE                                                                                                                             |                                                   |                                                                                                                                                                                                                                                                                                                                                                                                      |                         |
| SATURDAY AUGUST 6, 2016                                                                                                                         |                                                   |                                                                                                                                                                                                                                                                                                                                                                                                      |                         |
| Selected as the New England Runner Magazine "2012 Race of the Year" Concerned as the New England Runner                                         |                                                   |                                                                                                                                                                                                                                                                                                                                                                                                      |                         |
| 2006-2015                                                                                                                                       |                                                   |                                                                                                                                                                                                                                                                                                                                                                                                      |                         |
| <i>form Hurley - Hockomock Swamp Rat Terminator GPS Race 2003, 2009, &amp; 2012</i><br>Third Leg of the Kelley's Pace Shoreline Trifecta Series |                                                   |                                                                                                                                                                                                                                                                                                                                                                                                      |                         |
|                                                                                                                                                 |                                                   | NO ENTRY FEE                                                                                                                                                                                                                                                                                                                                                                                         |                         |
|                                                                                                                                                 | AWARDS:                                           | First place in each division-engraved pewter mug of<br>trophy, 32 gift certificates awarded to top 3 in<br>standard age group divisions. 3 Person team<br>competition for men, women, mixed. Teams pickup<br>entry forms on race day. Large raffle after awards<br>ceremony.                                                                                                                         | MOHEGAN<br>STRIDERS     |
|                                                                                                                                                 | TRIFECTA:<br>START & FINISH                       | Finish the Kelley's Pace Frost Bite 5 Mile, the<br>Kelley's Pace March Hare Hop 5K, and the Ocean<br>Beach/Kelley 11.6 Mile; receive a special medal.<br>9:00 a.m. <b>SHARP</b> at Ocean Beach Park in New                                                                                                                                                                                           |                         |
|                                                                                                                                                 | London. Plenty                                    | of<br>parking at the beach, 1225 Ocean Ave. New                                                                                                                                                                                                                                                                                                                                                      | <u>www.moheganstrid</u> |
|                                                                                                                                                 | COURSE:                                           | London, CT.<br>11.6 mile measured loop. Mostly flat with a few<br>rolling hills, long hill at eight miles. Course is well<br>marked (all turns and miles marked with green                                                                                                                                                                                                                           | ers.org<br>WLM          |
|                                                                                                                                                 | ATTRACTIONS:                                      | paint). Eight aid stations on race route.<br><b>BEWARE OF TRAFFIC ON COURSE, ROADS ARE</b><br><b>OPEN!!!</b><br>Overhead Arch and digital clock at finish,<br>SNERRO RACE OFFICIALS, Ice Cold Pepsi Products<br>and The World Famous Port & Starboard Clam<br>Chowder, plus much, much more! Live<br>entertainment on the Beach Boardwalk featuring<br>'RUN FOR COVER'. Don't forget your swim suit! |                         |
| MAIL ENTRIES: P.O. Box 186, East Lyme Ct. 06333. You must   include a business size self addressed stamped envelope (4-1/8" x 9-1/2"). Your bib |                                                   |                                                                                                                                                                                                                                                                                                                                                                                                      | - ÔES                   |
| number will k<br>your bib for fr                                                                                                                |                                                   | mailed to you one week prior to race, show                                                                                                                                                                                                                                                                                                                                                           | KELLEY'S PACE           |
|                                                                                                                                                 | ree parking.<br><b>RACE DIRECTOR</b><br>739-9927. |                                                                                                                                                                                                                                                                                                                                                                                                      |                         |
|                                                                                                                                                 |                                                   | Additional race information at kelleyroadrace.com                                                                                                                                                                                                                                                                                                                                                    |                         |
|                                                                                                                                                 | CLEARLY                                           | DETATCH HERE PLEASE PRINT<br>cannot read your hand writing, you will not be entered.)                                                                                                                                                                                                                                                                                                                |                         |
|                                                                                                                                                 | NAME:                                             |                                                                                                                                                                                                                                                                                                                                                                                                      |                         |
| SEX: M                                                                                                                                          |                                                   | AGE:                                                                                                                                                                                                                                                                                                                                                                                                 |                         |
|                                                                                                                                                 | ADDRESS:                                          |                                                                                                                                                                                                                                                                                                                                                                                                      |                         |
|                                                                                                                                                 |                                                   |                                                                                                                                                                                                                                                                                                                                                                                                      |                         |
| •••••                                                                                                                                           |                                                   |                                                                                                                                                                                                                                                                                                                                                                                                      |                         |